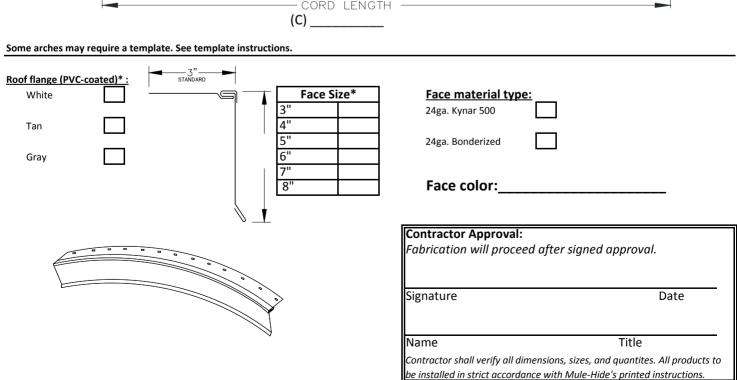

 $<sup>\</sup>ensuremath{^*}$  4" or larger face size require splice cleats 24" o.c. (splice cleats included).