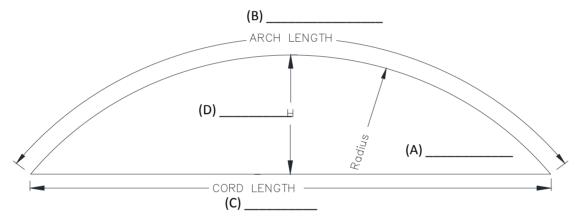

Provide radius (A) when possible along with the following REQUIRED measurements:

## **REQUIRED MEASUREMENTS**

- (B) Total arch length
- (C) Entire width of the arch (cord length). If the entire cord length cannot be measured specify the cord length used.
- (D) Height

Note: When the entire width of the arch is not measured verify the height measurement in several locations using the same cord length.