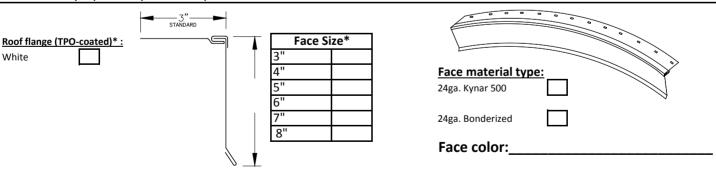

<sup>\* 4&</sup>quot; or larger face size require splice cleats 24" o.c. (splice cleats included).