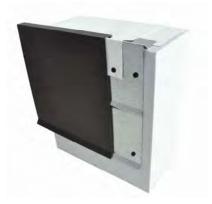

# **Description:**

The 2-Piece Snap-On Compression LG (Large Face) system may be used as a perimeter flashing for the Mule-Hide roofing system. The system consists of a 22-gauge Galvalume® base and a snap-on aluminum cover.

- Base and cover is fabricated in 10' lengths and 9" – 13" widths.
- Cover is double-hemmed to protect roof material from excessive wear.
- Bird beak strengthening bend on base.
- · Pre-punched holes in base.
- Ready to assemble inside and outside corners are available.