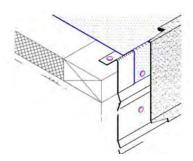

- Base and cover is fabricated in 10' lengths and 9" – 13" widths.
- Cover is double-hemmed to protect roof material from excessive wear.
- Bird beak strengthening bend on base.
- · Pre-punched holes in base.
- Ready to assemble inside and outside corners are available.

#### Installation:

- 1. A wood nailer is required.
- 2. This nailer should be attached to the wall in accordance with ANSI/SPRI ES-1 3.9.
- 3. Install in accordance with Mule-Hide details.
- 4. Any deviation from the requirements set forth in the detail drawings must be pre-approved, in writing, by the Mule-Hide Technical Department.