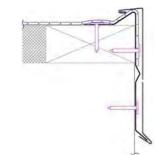

#### Installation:

- 1. A wood nailer is required.
- 2. This nailer should be attached to the wall in accordance with ANSI/SPRI ES-1 3.9.
- 3. Install in accordance with Mule-Hide details.
- 4. Any deviation from the requirements set forth in the detail drawings must be pre-approved, in writing, by the Mule-Hide Technical Department.