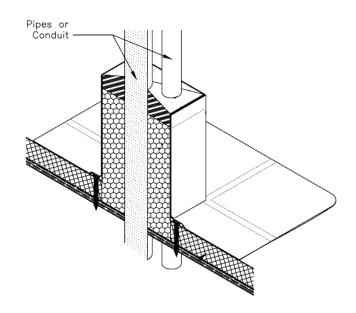

## Installation:

- Install in accordance with applicable Mule-Hide detail.
- Any deviation from the requirements set forth in the detail drawings must be pre-approved, in writing, by the Mule-Hide Technical Department.