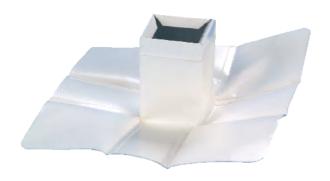

## **Description:**

Prefabricated Pitch Pans deliver a watertight seal around rooftop protrusions.

- Three variations available: membrane coated metal with 6" factory welded skirt for PVC systems, membrane coated metal for TPO systems, and standard galvanized steel for EPDM roofing systems. All variations are fabricated from 24-gauge metal exact specification.
- 8" height minimum.
- · Custom designs available upon request.
- Pitch pan is shipped with one corner open to install around existing penetrations.