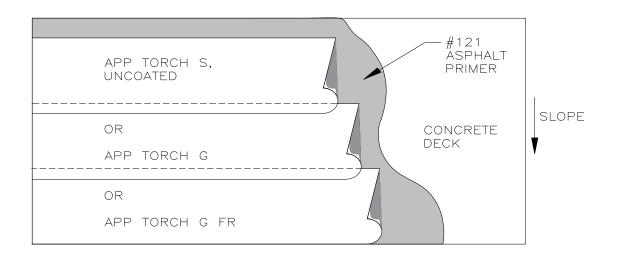

| Insulation |      |  |
|------------|------|--|
| •          | None |  |
|            |      |  |

| Base Sheet |      |  |
|------------|------|--|
| •          | None |  |

|   | Cap Sheet      |
|---|----------------|
| • | APP Torch S    |
| • | APP Torch G    |
| • | APP Torch G FR |

## Notes:

Slope Requirement

1/4" per foot

- 1. Concrete deck must be primed with #121 Asphalt Primer at a rate of ¼ gal per 100 square feet.
- 2. Flashings are to be one layer of Cap Sheet installed in accordance with Mule-Hide Standard Details.