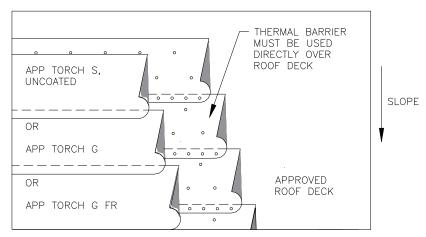

## **APP TORCH**

## 10 – Year Material or System WarrantyNon-Insulated Nailable Deck

| Deck Requirement |                                                |  |
|------------------|------------------------------------------------|--|
| •                | Min. ½" Plywood <sup>(1)</sup>                 |  |
| •                | Min. 7/16" OSB <sup>(1)</sup>                  |  |
| •                | Min. 1" Wood Plank <sup>(1)</sup>              |  |
| •                | Lightweight Insulation Concrete <sup>(2)</sup> |  |
| •                | Gypsum <sup>(2)</sup>                          |  |
| •                | Cementitious Wood<br>Fiber <sup>(2)</sup>      |  |

| Insulation        | Base Sheet |  |  |  |
|-------------------|------------|--|--|--|
| • None            | None       |  |  |  |
|                   |            |  |  |  |
|                   |            |  |  |  |
| Slope Requirement |            |  |  |  |

1/4" per foot

| Cap Sheet                     |                                 |  |
|-------------------------------|---------------------------------|--|
| •                             | APP Torch S                     |  |
| •                             | APP Torch G                     |  |
| •                             | APP Torch G FR                  |  |
| Thermal Barrier               |                                 |  |
| G2 Base mechanically attached |                                 |  |
| •                             | Nail Base mechanically attached |  |

## Notes:

- 1. Space below roof deck must be vented if area below roof is conditioned space.
- 2. Pull out tests are required prior to construction.
- 3. Flashings are to be one layer of Cap Sheet installed in accordance with Mule-Hide Standard Details.