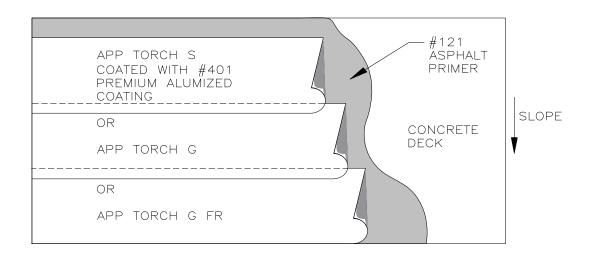

## 12 – Year Material Warranty Concrete Deck

| Deck Requirement      |
|-----------------------|
| 3000 psi Concrete (1) |

|   | Insulation |  |
|---|------------|--|
| • | None       |  |

| В | ase Sheet |  |
|---|-----------|--|
| • | None      |  |

| Cap Sheet |                     |  |  |  |
|-----------|---------------------|--|--|--|
| •         | APP Torch S coated  |  |  |  |
|           | with #401 Premium   |  |  |  |
|           | Fibrated Aluminized |  |  |  |
|           | Coating 1-1.5 gal / |  |  |  |
|           | square              |  |  |  |
| •         | APP Torch G         |  |  |  |
| •         | APP Torch G FR      |  |  |  |

#### Notes:

- 1. Concrete deck must be primed with #121 Asphalt Primer at a rate of ¼ gal per 100 square feet.
- 2. Flashings are to be one layer of Cap Sheet installed in accordance with Mule-Hide Standard Details.