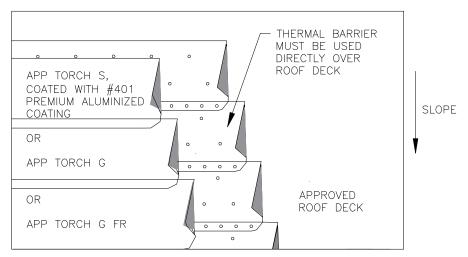

| Cap Sheet       |                                 |  |
|-----------------|---------------------------------|--|
| •               | APP Torch S                     |  |
| •               | APP Torch G                     |  |
| •               | APP Torch G FR                  |  |
| Thermal Barrier |                                 |  |
| •               | G2 Base mechanically attached   |  |
| •               | Nail Base mechanically attached |  |

## Notes:

- 1. Space below roof deck must be vented if area below roof is conditioned space.
- 2. Pull out tests are required prior to construction.
- 3. Flashings are to be one layer of Cap Sheet installed in accordance with Mule-Hide Standard Details.