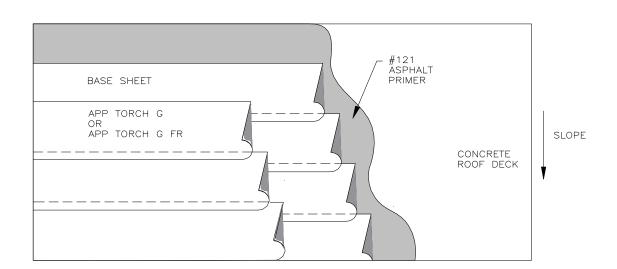

## 15 – Year Material or System Warranty Concrete Deck

**Deck Requirement** 

3000 psi Concrete<sup>(1)</sup>

**Slope Requirement** 1/4" per foot

Insulation None

Base Sheet<sup>(4)</sup> App Torch Base SA Base<sup>(2), (3)</sup>

SA Base FR

Cap Sheet

APP Torch G

APP Torch G FR

#### Notes:

- 1. Concrete deck must be primed with #121 Asphalt Primer at a rate of ¼ gal per 100 square feet.
- 2. APP Torch may be applied directly over SA Base or SA Base FR.
- 3. If SA Base is used, ambient temperatures must be 50° F and rising.
- 4. One interply layer of approved Base Sheet is required.
- 5. Flashings are to be one layer of Cap Sheet installed in accordance with Mule-Hide Standard Details.